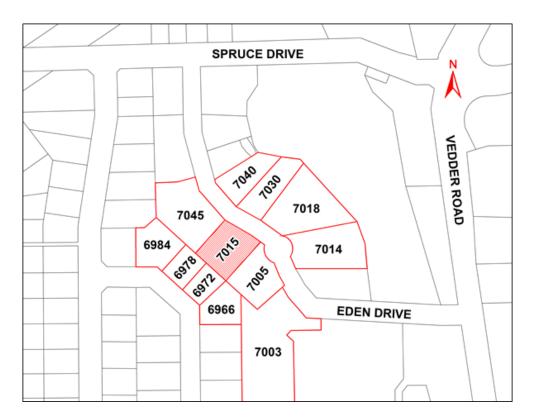

## Zoning Bylaw Amendment Bylaw 2025, No. 5442 (RZ001753)

- Location: 7015 Eden Drive
- Applicant: Precision Building Design

Purpose:To rezone the subject property from an R1-A (Urban Residential) Zone to an<br/>R1-C (Urban Infill) Zone, to facilitate a future subdivision on the subject<br/>property, as shown on the included map.